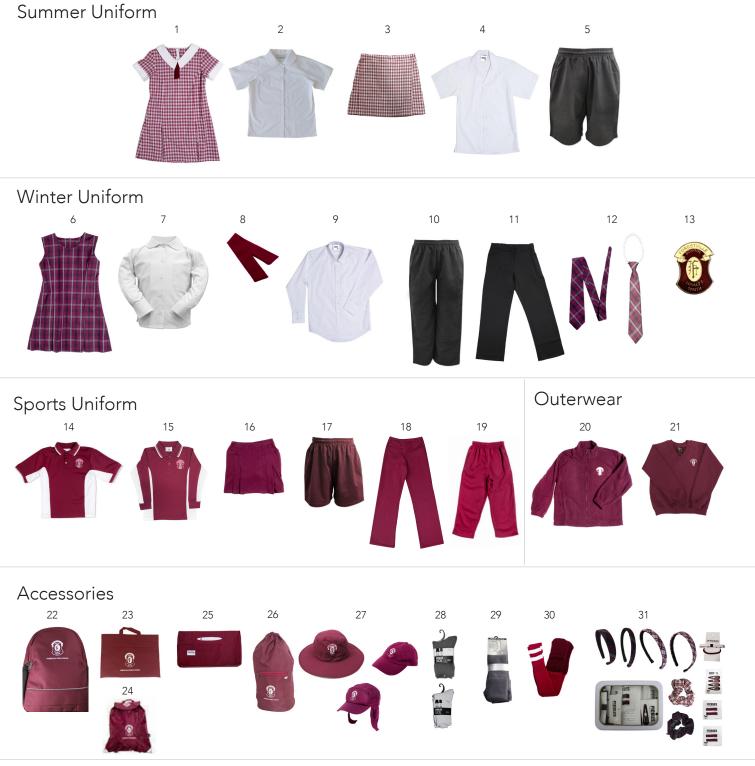

Forestville Public School CATALOGUE 2023 - 2024

1. Summer Dress 2. Girls Short Sleeve Blouse 3. Summer Skort 4. Boys Short Sleeve Shirt 5. Gabardine Shorts

6. Winter Tartan Tunic 7. Girls Long Sleeve Blouse 8. Tab Tie 9. Boys Long Sleeve Shirt 10. Gabardine Pants 11. Girls Winter Pants
12. Tie / Tie with Elastic 13. Tie Pin 14. Short Sleeve Sport Polo 15. Long Sleeve Sport Polo 16. Sport Skort 17. Sport Short
18. Girls Fleece Trackpant 19. Straightleg Fleece Trackpant 20. Polar Fleece Jacket 21. V Neck Jumper 22. Backpack

23. Year 3-6 Library Bag 24. Year 1-2 Library/Excursion Bag 25. Chair Bag 26. Swimming Bag

27. Slouch Hat, PSSA Cap, Legionaires Cap 28. 3 Pack Cotton Socks White Or Grey 29. Grey Knee High Socks 30. Football Socks

**31.** Hair Accessories